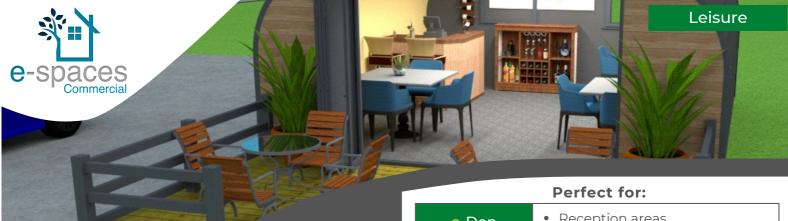

Do get in touch or visit our website for further information

01964 659122

Ellifoot Lane, Burstwick, HU12 9EF

e-Den (External small units)

- Reception areas
- Shop
- Bathroom or shower units

e-Lodge (External large units)

- Lodges
- Glamping pod
- Restaurants
- Cafe
- Social spaces

e-Dine (Catering design)

External catering unit, static or mobile. To provide servery points at key locations - fully transportable

Do let us know if you require something different, our design team can work with you to design your perfect space.