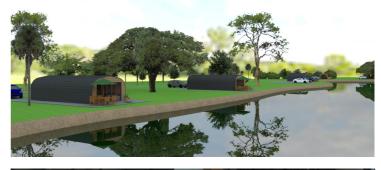

- Lodges
- Glamping pod
- Restaurants
- Cafe
- Social spaces

e-Dine (Catering design)

External catering unit, static or mobile. To provide servery points at key locations - fully transportable

Do let us know if you require something different, our design team can work with you to design your perfect space.