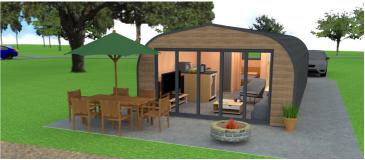

- Lodges
- Glamping pod
- Restaurants
- Cafe
- Social spaces

e-Dine (Catering design)

External catering unit, static or mobile. To provide servery points at key locations - fully transportable

Do let us know if you require something different, our design team can work with you to design your perfect space.