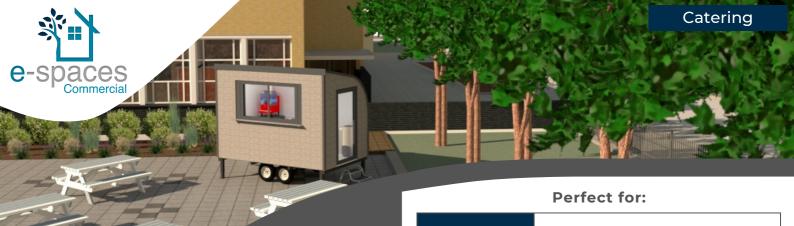

Our builds are designed to be used all year round, whatever the weather; they are high-quality, durable and cost effective.

e-Hive (Internal range)

- Internal serving pods
- Small kitchen units

e-Lodge (External large units)

- Indoor/outdoor dinning area
- Cafe

e-Dine (Catering design) External catering unit with static or mobile options. Ideal for: education, care, hospitality and private sectors

Do let us know if you require something different, our design team can work with you to design your perfect space.