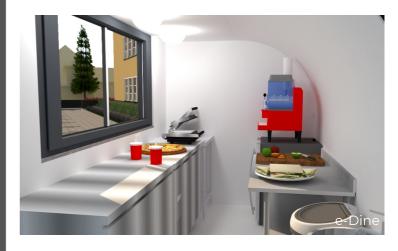

- Indoor/outdoor dinning area
- Cafe

e-Dine (Catering design) External catering unit with static or mobile options. Ideal for: education, care, hospitality and private sectors

Do let us know if you require something different, our design team can work with you to design your perfect space.