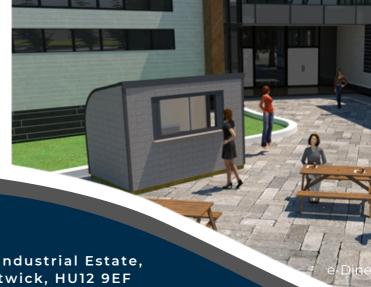

- Indoor/outdoor dinning area
- Cafe

e-Dine (Catering design) External catering unit with static or mobile options. Ideal for: education, care, hospitality and private sectors

Do let us know if you require something different, our design team can work with you to design your perfect space.

Do get in touch or visit our website for further information

01964 659122

Unit 7, Fourwinds Industrial Estate, Ellifoot Lane, Burstwick, HU12 9EF

Sales@e-spaces.co.uk

www.e-spaces.co.uk/e-space-commercial