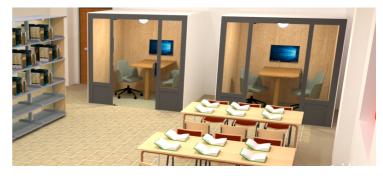

## Perfect for:

e-Den (External small units)

- Reception area
- Sensory room
- Meeting and reintegration

**Education** 

e-Hive (Internal range)

- Meeting spaces
- Soundproof areas for lessons such as, music or language
- Library rooms
- Exam booths
- Isolation booths