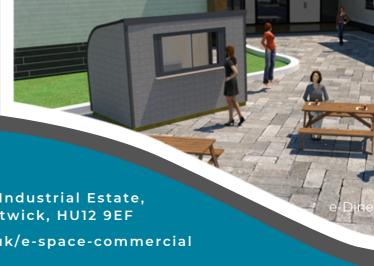

Unit 7, Fourwinds Industrial Estate, Ellifoot Lane, Burstwick, HU12 9EF

www.e-spaces.co.uk/e-space-commercial

e-Lodge (External large units)

- Outdoor classrooms
- External dinning area
- Cafe

e-Dine (Catering design)

External catering unit, static or mobile to support additional income, behaviour, capacity and community event projects