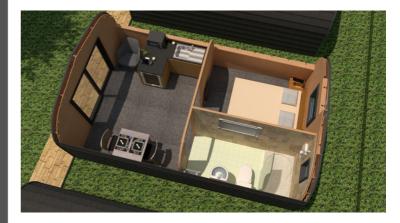

| Perfect for:                                    |                                                                                                                  |
|-------------------------------------------------|------------------------------------------------------------------------------------------------------------------|
| <mark>e-Den</mark><br>(External small<br>units) | <ul> <li>Reception areas</li> <li>Art studio or workshop</li> <li>External wet-room facilities</li> </ul>        |
| <b>e-Lodge</b><br>(External large<br>units)     | <ul> <li>Respite lodges</li> <li>Showrooms</li> <li>Restaurants</li> <li>Cafe</li> <li>Social spaces</li> </ul>  |
| e-Dine<br>(Catering design)                     | External catering unit to provide<br>servery points at key locations -<br>static or mobile option available      |
| e-Hive                                          | <ul> <li>Internal meeting rooms</li> <li>Relaxation spaces</li> <li>Soundproofed multimedia<br/>rooms</li> </ul> |