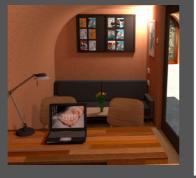

| Perfect for:                                    |                                                                                                                  |
|-------------------------------------------------|------------------------------------------------------------------------------------------------------------------|
| <mark>e-Den</mark><br>(External small<br>units) | <ul> <li>Reception areas</li> <li>Art studio or workshop</li> <li>External wet-room facilities</li> </ul>        |
| <b>e-Lodge</b><br>(External large<br>units)     | <ul> <li>Respite lodges</li> <li>Showrooms</li> <li>Restaurants</li> <li>Cafe</li> <li>Social spaces</li> </ul>  |
| e-Dine<br>(Catering design)                     | External catering unit to provide<br>servery points at key locations -<br>static or mobile option available      |
| e-Hive                                          | <ul> <li>Internal meeting rooms</li> <li>Relaxation spaces</li> <li>Soundproofed multimedia<br/>rooms</li> </ul> |